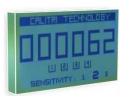

## DESCRIPTION

**High precision** electronic fish **counters** (97%). Lightweight, robust, with self-diagnosis sensor and simple maintenance. Designed for easy, smooth operation thanks to their *Plug&Play* technology. Mounting waterproof (IP67) electronic components and connectors, quick and easy to disassemble and replace by the user in the field. Their clear digital display indicates the fish count, the status of the channels, and the sensitivity level that has been selected.