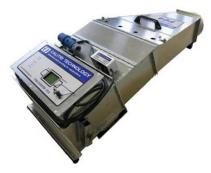

## DESCRIPTION

**High precision** electronic fish **counters** (97%). Lightweight, robust, with self-diagnosis sensor and simple maintenance. Designed for easy, smooth operation thanks to their *Plug&Play* technology. Mounting waterproof (IP67) electronic components and connectors, quick and easy to disassemble and replace by the user in the field. Their clear digital display indicates the fish count, the status of the channels, and the sensitivity level that has been selected.

## **SPECIFICATIONS**

There are four models according to their function, FC12, FC8, FC4 and FC2. They all have a weight of 18 Kg and their voltage is: 90-220 Vac 50-60 Hz / 15 Vdc.

The **FC12 model** for counting fingerlings between 1 and 20 g. It has an inlet diameter of 160 mm, 12 counting channels of 30 mm wide each, with a water flow of max 12 m<sup>3</sup>/h and a counting capacity of 125,000 fingerlings/hour. Its dimensions are 1250 x 460 x 330 mm.