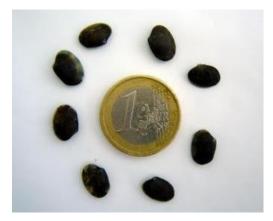

## PRODUCT: MANILA CLAM SEED

## **DESCRIPTION:**

Hatchery certified, strictly monitored Manila clam seed (*Tapes philippinarum*). Carefully selected, double-graded individuals resulting from a breeding programme targeting for high growth rates, disease resistance and salinity tolerance. EU certified disease free (including *Perkinsus* spp.).

MANILA CLAM, Tapes philippinarum – DIFFERENT SIZES Offer price nº 1359.....10 % Discount

**OFFER DATE AND VALIDITY**: August 29, 2016/30 days. Please contact our Commercial Office at <u>ventas@acuinuga.com</u> for ordering details.